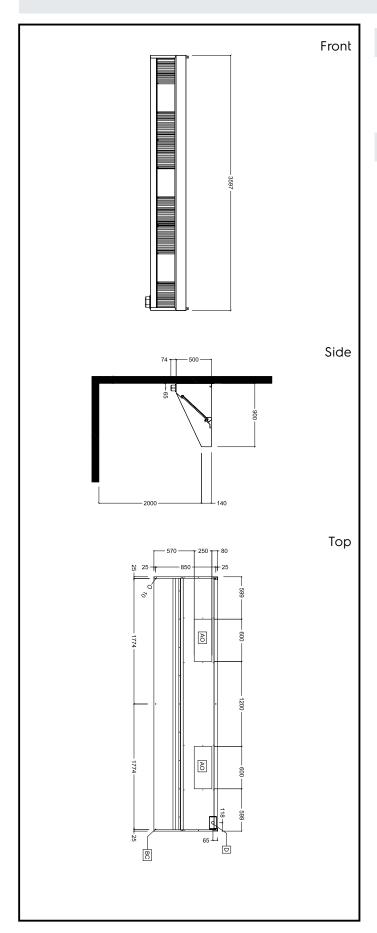

# **Key Information:**

External dimensions, Width:

642291 (MP936BT) 3600 mm

External dimensions, Depth: 900 mm

External dimensions, Height: 500 mm

Net weight: 73 kg

### Air Emission:

Air capacity: 4200 mc/h

Ventilation Equipment 430 S/S Wall Hood+Filters 3600X900mm